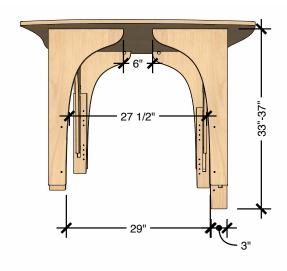

#### **Product features**

- · Standing table top: 48"x48"
- · Adjustable standing table legs: 33-37"
- Floor glides

| 33" | Grade 3-5  |
|-----|------------|
| 36" | Grade 6-8  |
| 39" | Grade 9-10 |
| 42" | Grade 11+  |

#### **TECHNICAL DRAWING**

REACH STANDING TABLE

LENGTH 48"

DEPTH 48"

HEIGHT 33" - 37"

Dimensions indicated are approximate. Please contact us if you require clarification.