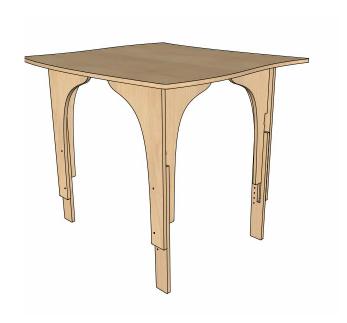

#### **Description**

The REACH-TAB-CV-4848-FM-33-37 standing table is the perfect addition to any space where collaboration and hands on learning are taking place. Whether it be a maker space, art studio, common area, or classroom these standing height tables come with a choice of two different size tops and standing height legs in 2 options to best fit your age range.

#### Views

Refer to Technical Sheet for more details.

AJD"