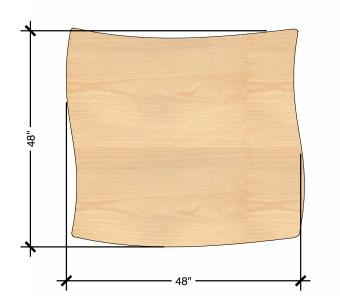

#### **Product features**

- · Standing table top: 48"x48"
- · Adjustable standing table legs: 33-37"
- Floor glides

| 33" | Grade 3-5  |
|-----|------------|
| 36" | Grade 6-8  |
| 39" | Grade 9-10 |
| 42" | Grade 11+  |

#### **TECHNICAL DRAWING**

REACH STANDING TABLE

LENGTH 48"

DEPTH 48"

HEIGHT 33" - 37"

Dimensions indicated are approximate. Please contact us if you require clarification.