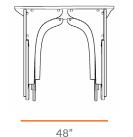

#### Views

Refer to Technical Sheet for more details.

AJD"

#### **TECHNICAL DRAWING**

REACH STANDING TABLE

LENGTH 48"

DEPTH 48"

HEIGHT 33" - 37"

Dimensions indicated are approximate. Please contact us if you require clarification.