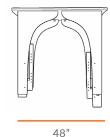

#### Views

Refer to Technical Sheet for more details.

AJD"

#### **TECHNICAL DRAWING**

REACH STANDING TABLE

LENGTH 48"

DEPTH 48"

HEIGHT 33" - 37"

Dimensions indicated are approximate. Please contact us if you require clarification.