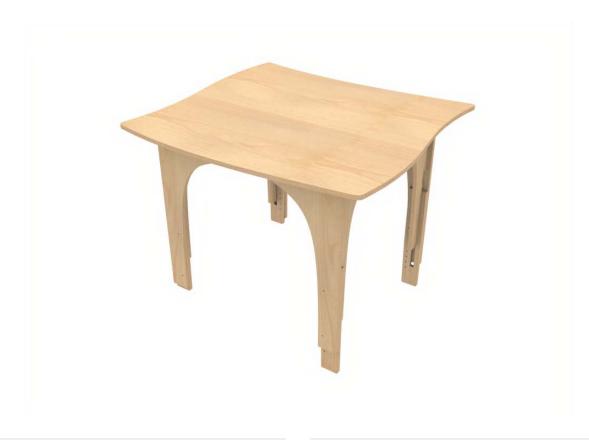

#### **Description**

The REACH-TAB-CV-4848-FM-33-37 standing table is the perfect addition to any space where collaboration and hands on learning are taking place. Whether it be a maker space, art studio, common area, or classroom these standing height tables come with a choice of two different size tops and standing height legs in 2 options to best fit your age range.

#### **Product features**

- · Standing table top: 48"x48"
- · Adjustable standing table legs: 33-37"
- Floor glides

| 33" | Grade 3-5  |
|-----|------------|
| 36" | Grade 6-8  |
| 39" | Grade 9-10 |
| 42" | Grade 11+  |